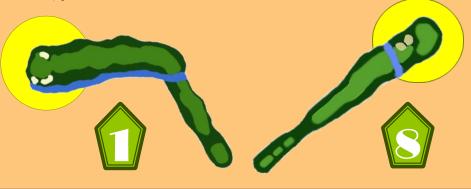

Benefiting Renovations to Greens #1 & #8

#### THIS YEAR'S PROJECT:

- Expanding the front of #1 green
- Leveling the back of #8 green for more pin placement options